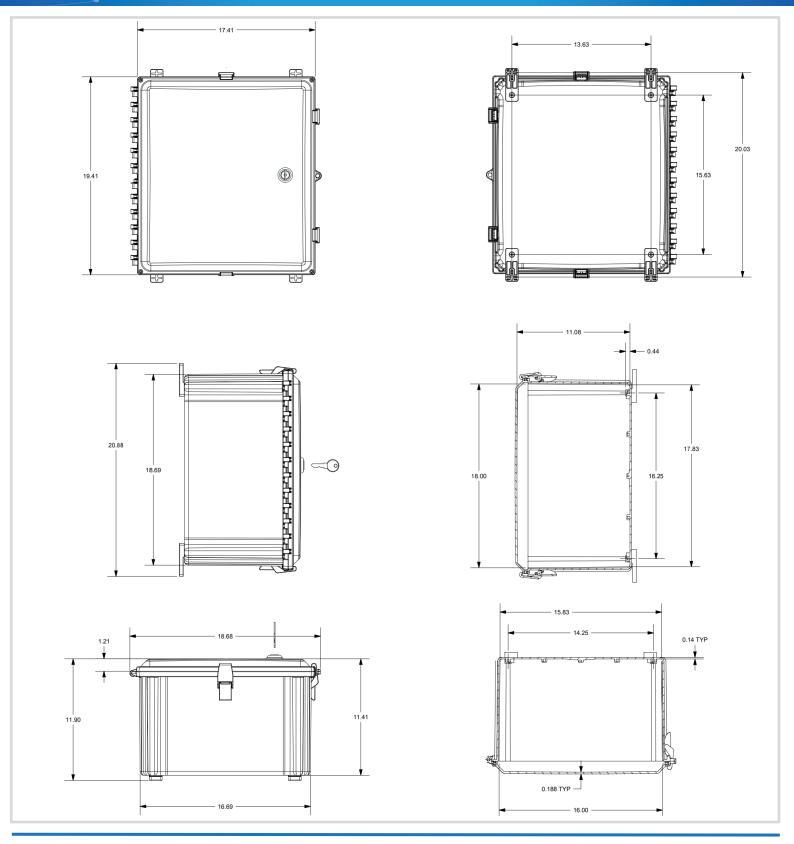

## 18X16X10 POLYCARBONATE ENCLOSURE WITH KEY LOCK

The facts and figures herein are carefully compiled to the best of our knowledge and are intended for general informational purposes only. Responsibility for the use and application of AccelTex Solutions materials rests with the end user. All AccelTex Solutions products are sold pursuant to the AccelTex Solutions Terms and Conditions of Sale. © 2017 AccelTex Solutions. All Rights Reserved. AccelTex, AccelTex Solutions, the AccelTex Solutions Logo and other marks are trademarks or registered trademarks of AccelTex Solutions. Other products or service names may be the property of third parties.